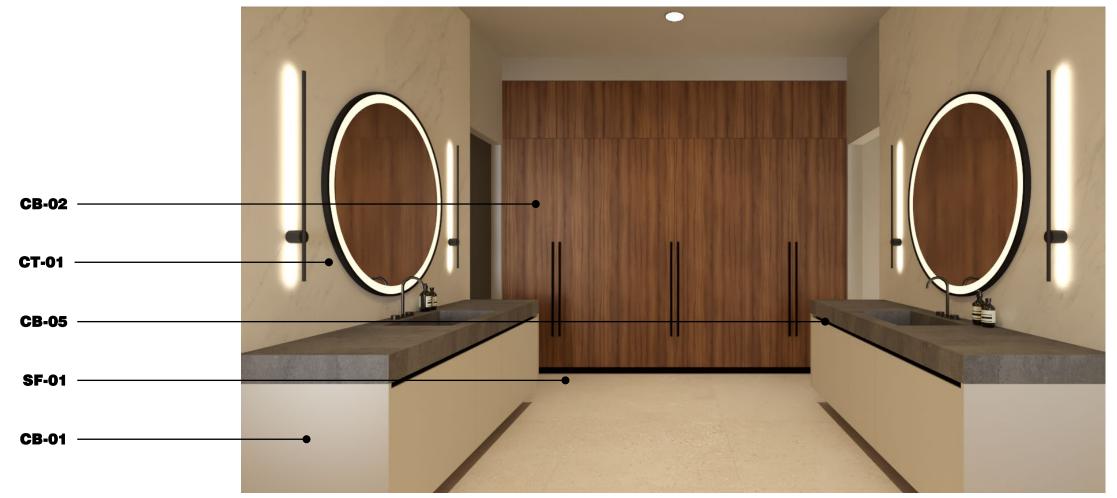

#### **Cabinets**

**CB-01 BEIGE UA92 OVATTA** CABINET FINISH

**CB-06** CARCALLA NATURALE CABINET FINISH

**CB-03** 

**CLAY GREY K096** 

CABINET FINISH

**CB-07 KRAKOW CLARO** CABINET FINISH

**CB-08 KRAKOW CLARO** CABINET FINISH

**VERDE POSITANO** CABINET FINISH

**CHAMPAGNE HY 871 GROOVE FINISH** 

CT-01 **TITANIUM PORCELAIN** 

CT-02 **TITANIUM PORCELAIN** 

**Surfaces** 

SF-01 **BOTTEGA CALIZA** PORCELAIN TILE

LIMESONE OR SIMILAR SUFACE COVERING