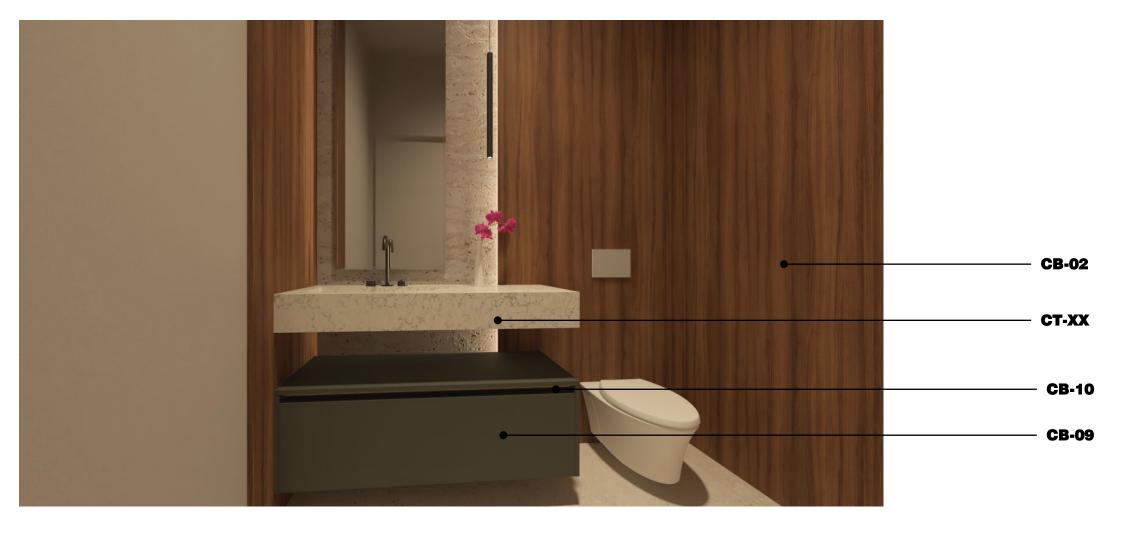

#### **Cabinets**

**CB-01 BEIGE UA92 OVATTA** CABINET FINISH

**CB-06** CARCALLA NATURALE CABINET FINISH

**CB-03** 

**CLAY GREY K096** 

CABINET FINISH

**CB-07 KRAKOW CLARO** CABINET FINISH

**CB-08 KRAKOW CLARO** CABINET FINISH

**VERDE POSITANO** CABINET FINISH

**CHAMPAGNE HY 871 GROOVE FINISH** 

CT-01 **TITANIUM PORCELAIN** 

CT-02 **TITANIUM PORCELAIN** 

**Surfaces** 

SF-01 **BOTTEGA CALIZA** PORCELAIN TILE

LIMESONE OR SIMILAR SUFACE COVERING

**CB-11** 

**ALUMINIUM IN TITANIUM** 

W/ STOP-SOL GLASS

**GLASS CABINETS** 