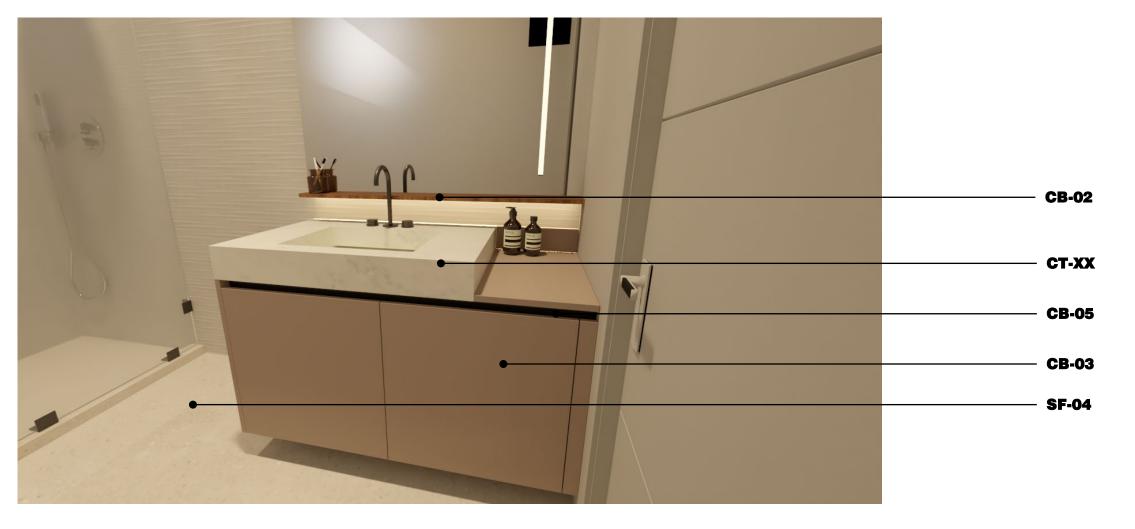

#### **Cabinets**

**CB-01 BEIGE UA92 OVATTA** CABINET FINISH

**CB-06** CARCALLA NATURALE CABINET FINISH

**CB-03** 

**CLAY GREY K096** 

CABINET FINISH

**CB-07 KRAKOW CLARO** CABINET FINISH

**CB-08 KRAKOW CLARO** CABINET FINISH

**VERDE POSITANO** CABINET FINISH

**CHAMPAGNE HY 871 GROOVE FINISH** 

CT-01 **TITANIUM PORCELAIN** 

CT-02 **TITANIUM PORCELAIN** 

**Surfaces** 

SF-01 **BOTTEGA CALIZA** PORCELAIN TILE

LIMESONE OR SIMILAR SUFACE COVERING

**CB-11** 

**ALUMINIUM IN TITANIUM** 

W/ STOP-SOL GLASS

**GLASS CABINETS** 