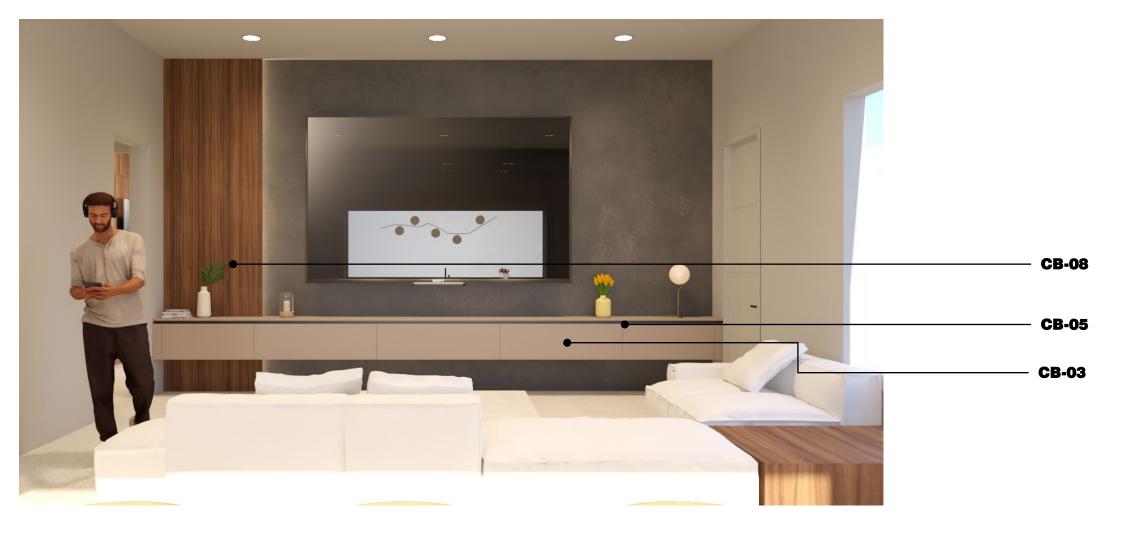

#### **Cabinets**

**CB-01 BEIGE UA92 OVATTA** CABINET FINISH

**CB-06** CARCALLA NATURALE CABINET FINISH

**CB-03** 

**CLAY GREY K096** 

CABINET FINISH

**CB-07 KRAKOW CLARO** CABINET FINISH

**CB-08 KRAKOW CLARO** CABINET FINISH

**VERDE POSITANO** CABINET FINISH

**CHAMPAGNE HY 871 GROOVE FINISH** 

CT-01 **TITANIUM PORCELAIN** 

CT-02 **TITANIUM PORCELAIN** 

**Surfaces** 

SF-01 **BOTTEGA CALIZA** PORCELAIN TILE

LIMESONE OR SIMILAR SUFACE COVERING