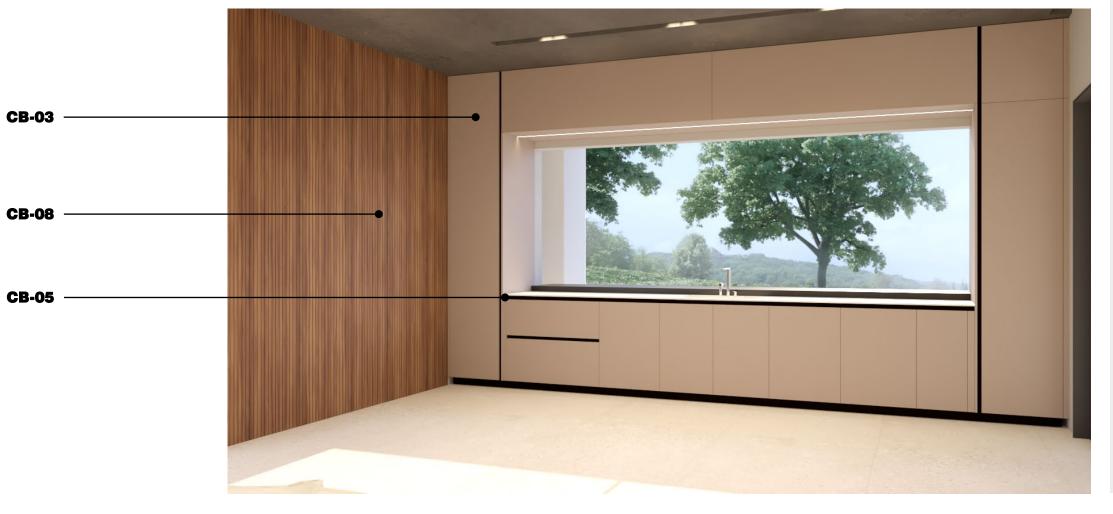

#### **Cabinets**

**CB-01 BEIGE UA92 OVATTA** CABINET FINISH

**CB-06** CARCALLA NATURALE CABINET FINISH

**CB-03** 

**CLAY GREY K096** 

CABINET FINISH

**CB-07 KRAKOW CLARO** CABINET FINISH

**CB-08 KRAKOW CLARO** CABINET FINISH

**VERDE POSITANO** CABINET FINISH

**CHAMPAGNE HY 871 GROOVE FINISH** 

CT-01 **TITANIUM PORCELAIN** 

CT-02 **TITANIUM PORCELAIN** 

**Surfaces** 

SF-01 **BOTTEGA CALIZA** PORCELAIN TILE

LIMESONE OR SIMILAR SUFACE COVERING