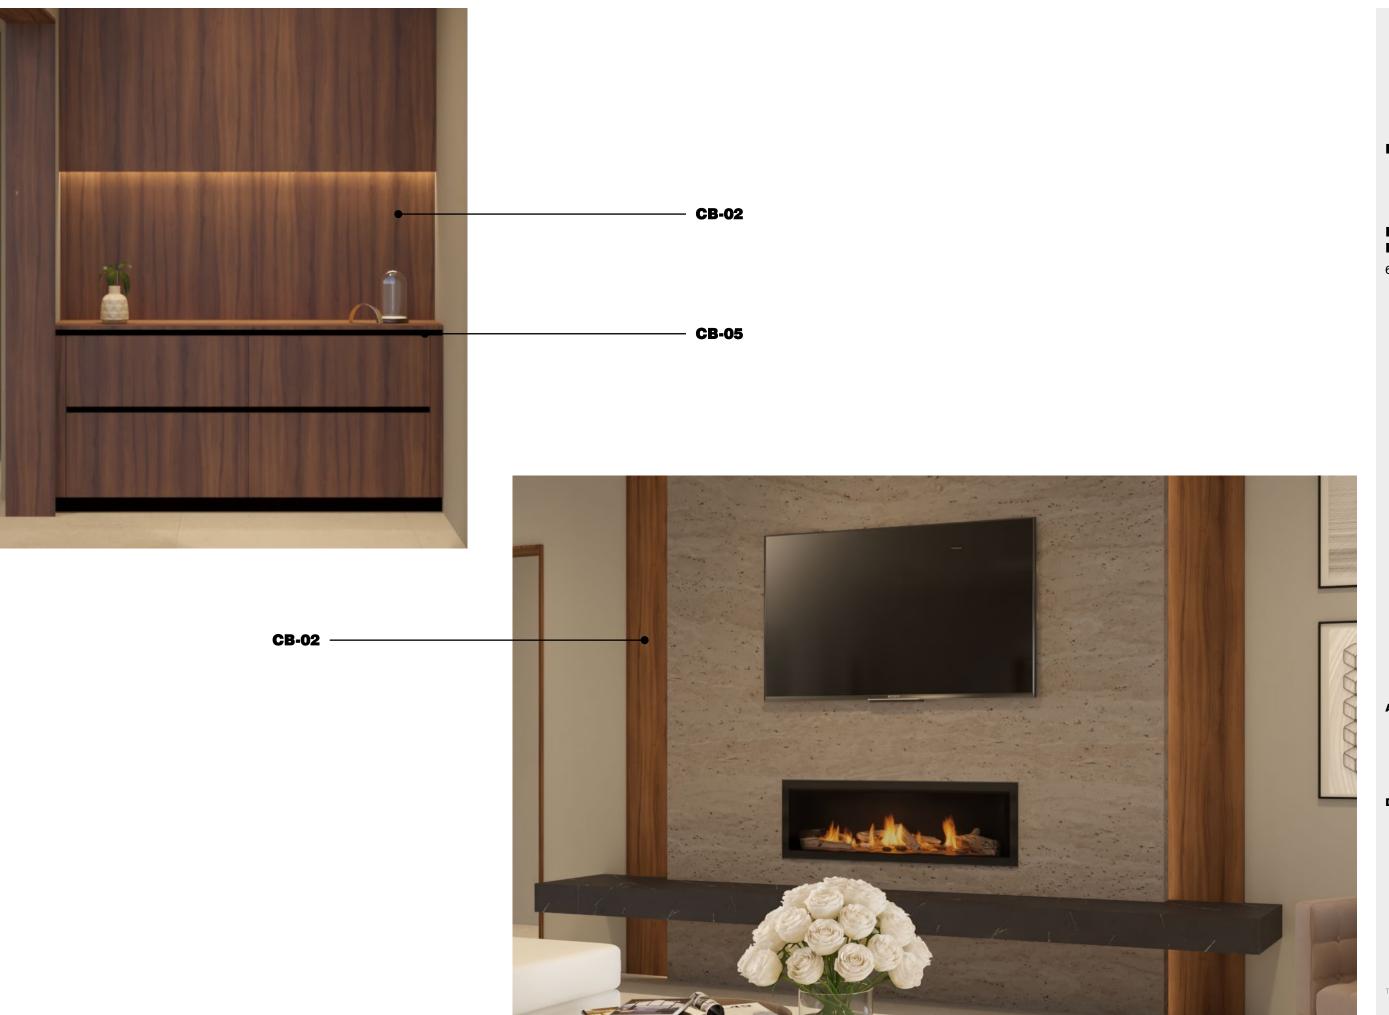

#### **Cabinets**

**CB-01 BEIGE UA92 OVATTA** CABINET FINISH

**CB-06** CARCALLA NATURALE CABINET FINISH

**CB-03** 

**CLAY GREY K096** 

CABINET FINISH

**CB-07 KRAKOW CLARO** CABINET FINISH

**CB-08 KRAKOW CLARO** CABINET FINISH

**VERDE POSITANO** CABINET FINISH

**CHAMPAGNE HY 871 GROOVE FINISH** 

CT-01 **TITANIUM PORCELAIN** 

CT-02 **TITANIUM PORCELAIN** 

**Surfaces** 

SF-01 **BOTTEGA CALIZA** PORCELAIN TILE

LIMESONE OR SIMILAR SUFACE COVERING

**CB-11** 

**ALUMINIUM IN TITANIUM** 

W/ STOP-SOL GLASS

**GLASS CABINETS** 