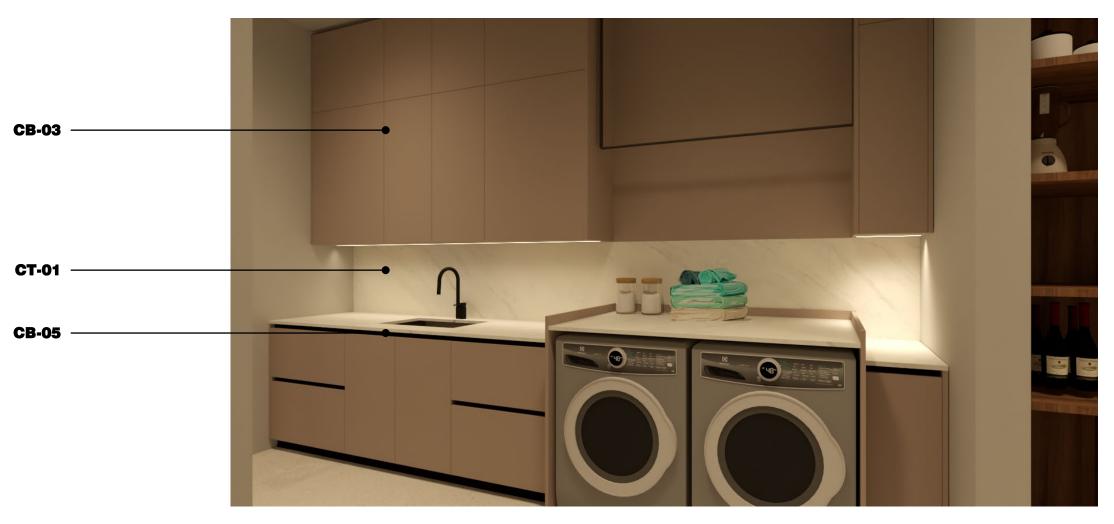

#### **Cabinets**

**CB-01 BEIGE UA92 OVATTA** CABINET FINISH

**CB-06** CARCALLA NATURALE CABINET FINISH

**CB-03** 

**CLAY GREY K096** 

CABINET FINISH

**CB-07 KRAKOW CLARO** CABINET FINISH

**CB-08 KRAKOW CLARO** CABINET FINISH

**VERDE POSITANO** CABINET FINISH

**CHAMPAGNE HY 871 GROOVE FINISH** 

CT-01 **TITANIUM PORCELAIN** 

CT-02 **TITANIUM PORCELAIN** 

**Surfaces** 

SF-01 **BOTTEGA CALIZA** PORCELAIN TILE

LIMESONE OR SIMILAR SUFACE COVERING