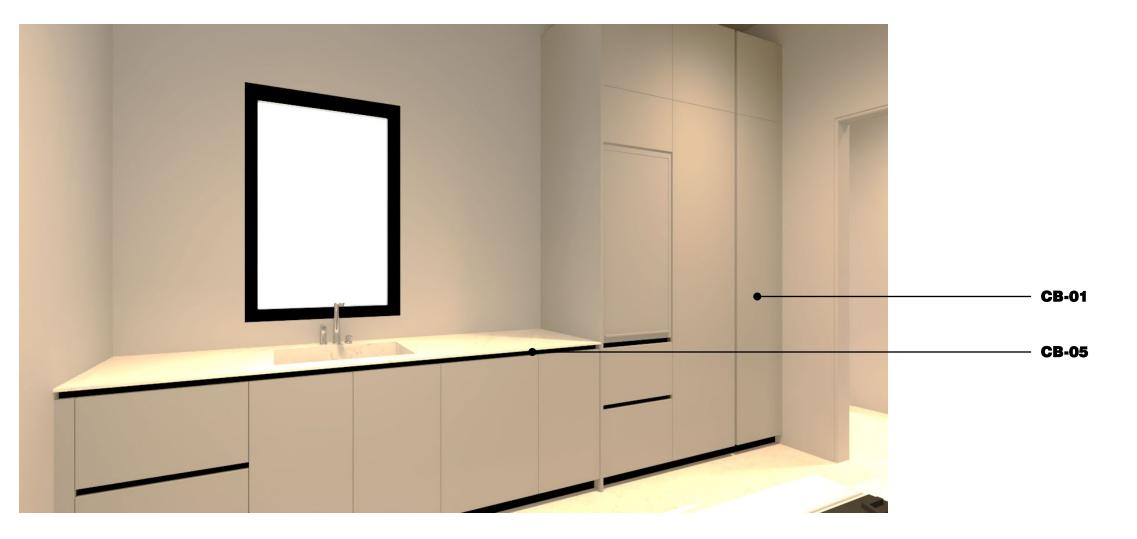

#### **Cabinets**

**CB-01 BEIGE UA92 OVATTA** CABINET FINISH

**CB-06** CARCALLA NATURALE CABINET FINISH

**CB-03** 

**CLAY GREY K096** 

CABINET FINISH

**CB-07 KRAKOW CLARO** CABINET FINISH

**CB-08 KRAKOW CLARO** CABINET FINISH

**VERDE POSITANO** CABINET FINISH

**CHAMPAGNE HY 871 GROOVE FINISH** 

CT-01 **TITANIUM PORCELAIN** 

CT-02 **TITANIUM PORCELAIN** 

**Surfaces** 

SF-01 **BOTTEGA CALIZA** PORCELAIN TILE

LIMESONE OR SIMILAR SUFACE COVERING