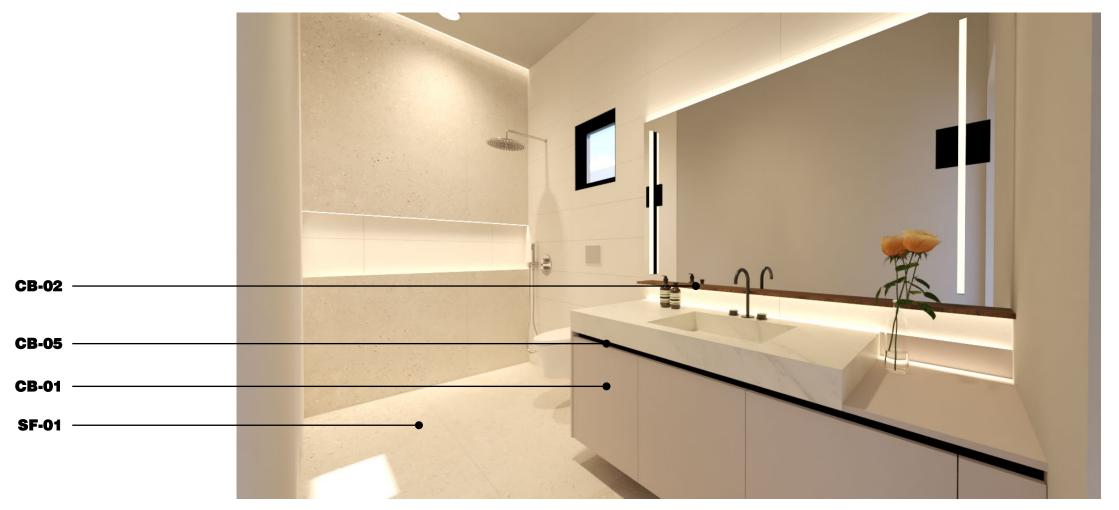

#### **Cabinets**

**CB-01 BEIGE UA92 OVATTA** CABINET FINISH

**CB-06** CARCALLA NATURALE CABINET FINISH

**CB-03** 

**CLAY GREY K096** 

CABINET FINISH

**CB-07 KRAKOW CLARO** CABINET FINISH

**CB-08 KRAKOW CLARO** CABINET FINISH

**VERDE POSITANO** CABINET FINISH

**CHAMPAGNE HY 871 GROOVE FINISH** 

CT-01 **TITANIUM PORCELAIN** 

CT-02 **TITANIUM PORCELAIN** 

**Surfaces** 

SF-01 **BOTTEGA CALIZA** PORCELAIN TILE

LIMESONE OR SIMILAR SUFACE COVERING

**CB-11** 

**ALUMINIUM IN TITANIUM** 

W/ STOP-SOL GLASS

**GLASS CABINETS** 