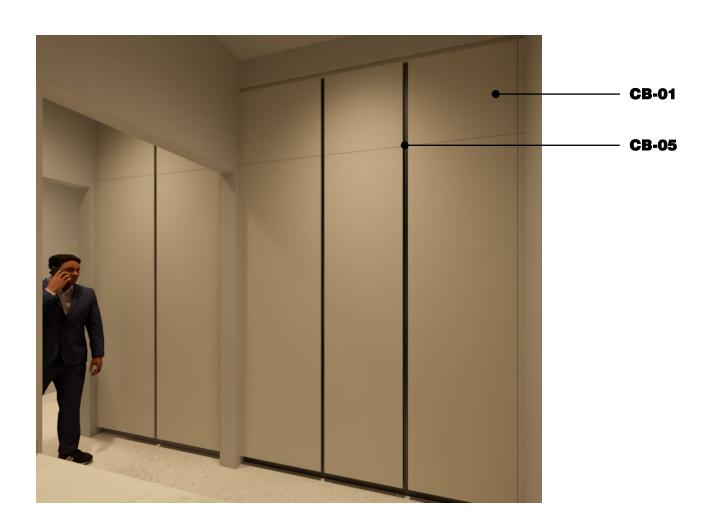

#### **Cabinets**

**CB-01 BEIGE UA92 OVATTA** CABINET FINISH

**CB-06** CARCALLA NATURALE CABINET FINISH

**CB-03** 

**CLAY GREY K096** 

CABINET FINISH

**CB-07 KRAKOW CLARO** CABINET FINISH

**CB-08 KRAKOW CLARO** CABINET FINISH

**VERDE POSITANO** CABINET FINISH

**CHAMPAGNE HY 871 GROOVE FINISH** 

CT-01 **TITANIUM PORCELAIN** 

CT-02 **TITANIUM PORCELAIN** 

**Surfaces** 

SF-01 **BOTTEGA CALIZA** PORCELAIN TILE

LIMESONE OR SIMILAR SUFACE COVERING