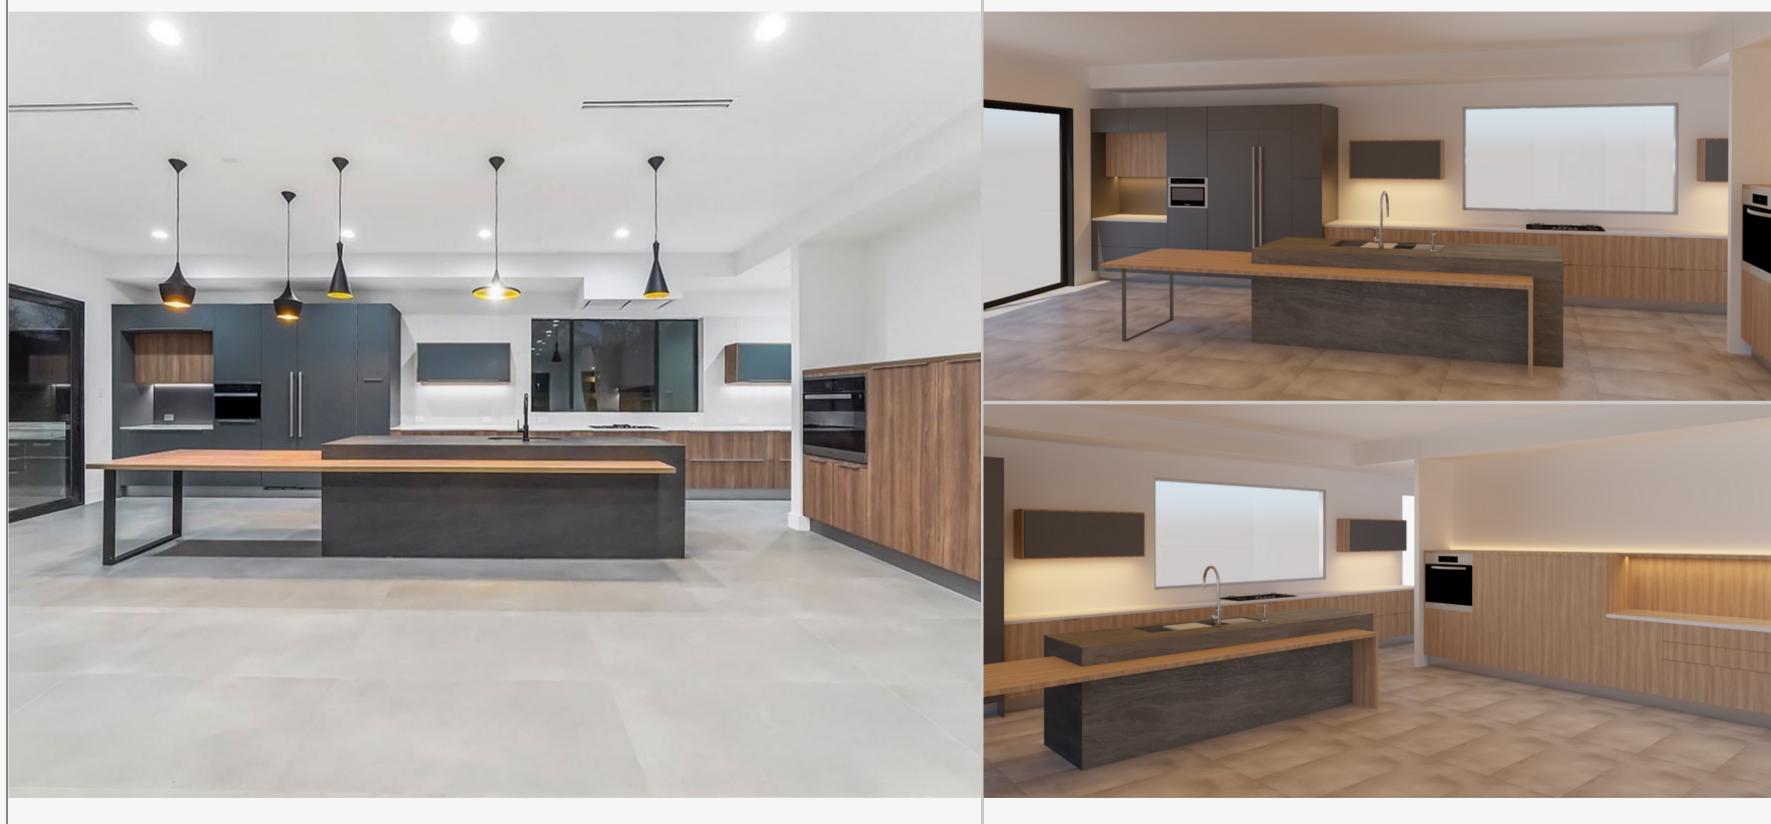

Completion

Rendering

Completion

#### Scope:

Architecture: Collaborative Designworks

Cabinets: Johnson Model: City/Lacar

Finish: Melamine/Lacquer