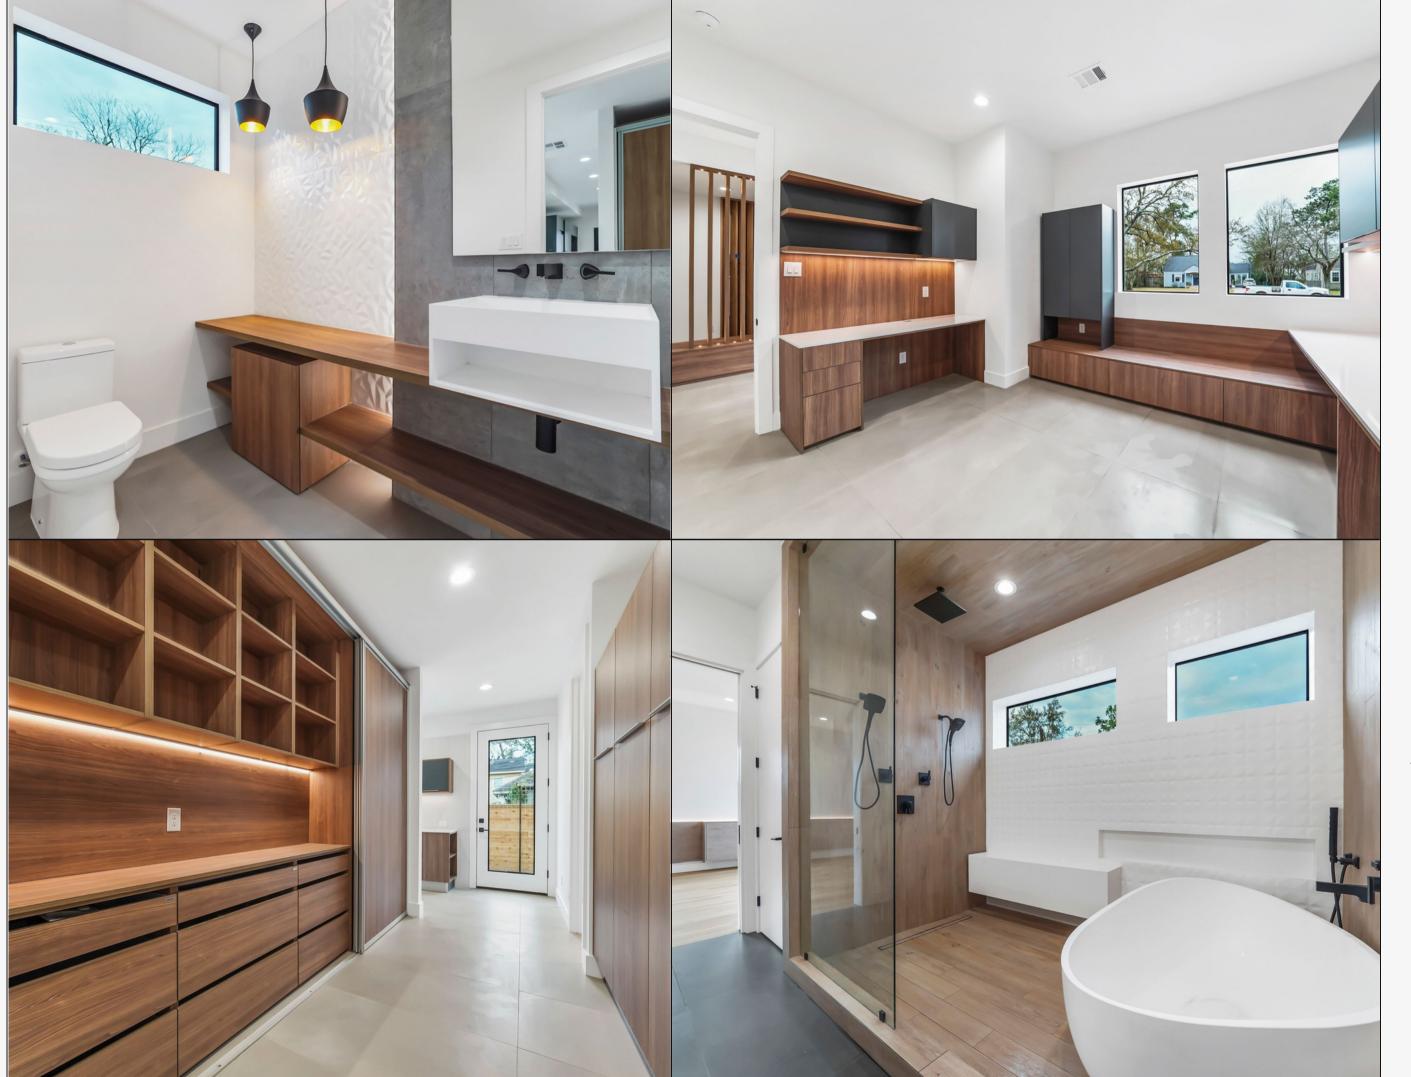

#### **SUE BARNETT RESIDENCE**

Design, Products, and Installation
4 Bedroom, 5 Bath
4,000 Approx Sqft
Heights, Houston
Completion 2021

**Scope /** Approx Price

Cabinets\$175,000-200,000Countertops\$60,000-80,000Appliances\$25,000-35,000

#### **SUE BARNETT RESIDENCE**

**Design, Products, and Installation**Heights, Houston
Completion 2021

#### Scope:

Architecture: Collaborative Designworks

Cabinets: Johnson Model: City/Lacar

Finish: Melamine/Lacquer