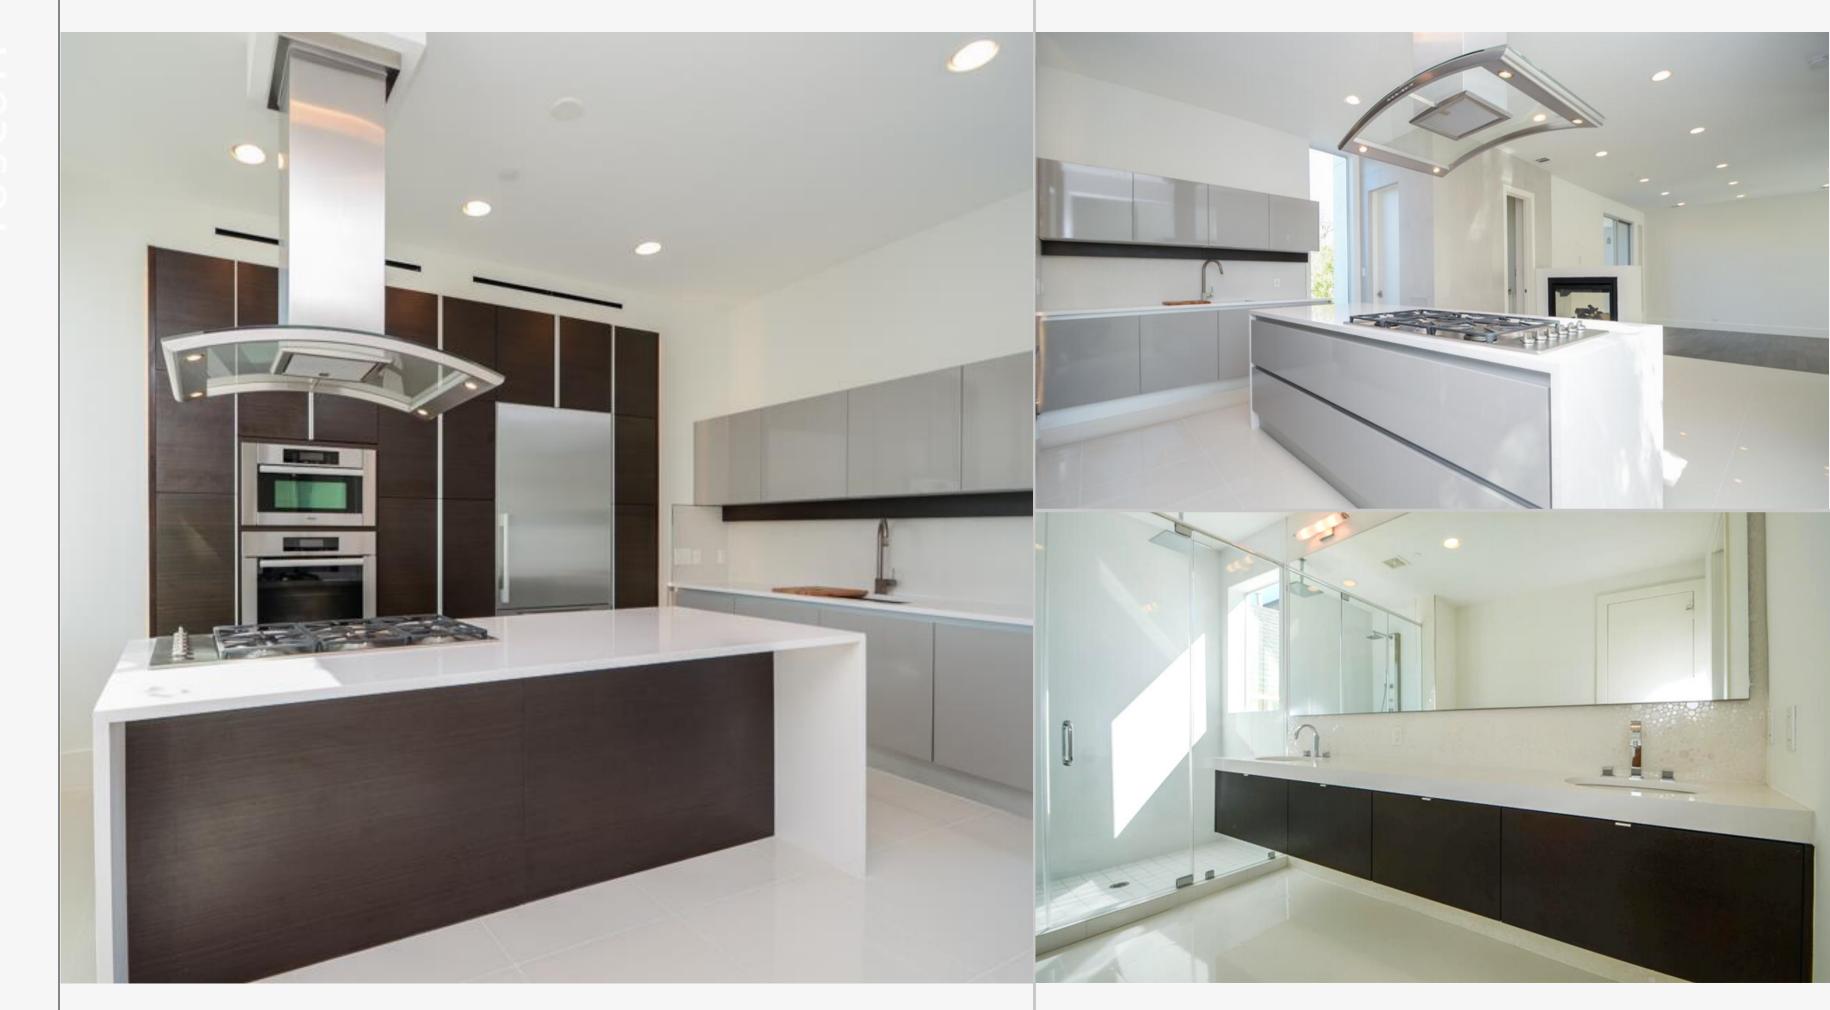

#### STRATFORD RESIDENCE

Architecture, Design, Products, and Installation

3 Bedroom, 4 Bath 3,000 Approx Sqft Montrose, Houston Completion 2019

**Scope /** Approx Price

Cabinets\$160,000-180,000Countertops\$50,000-60,000Appliances\$25,000-35,000