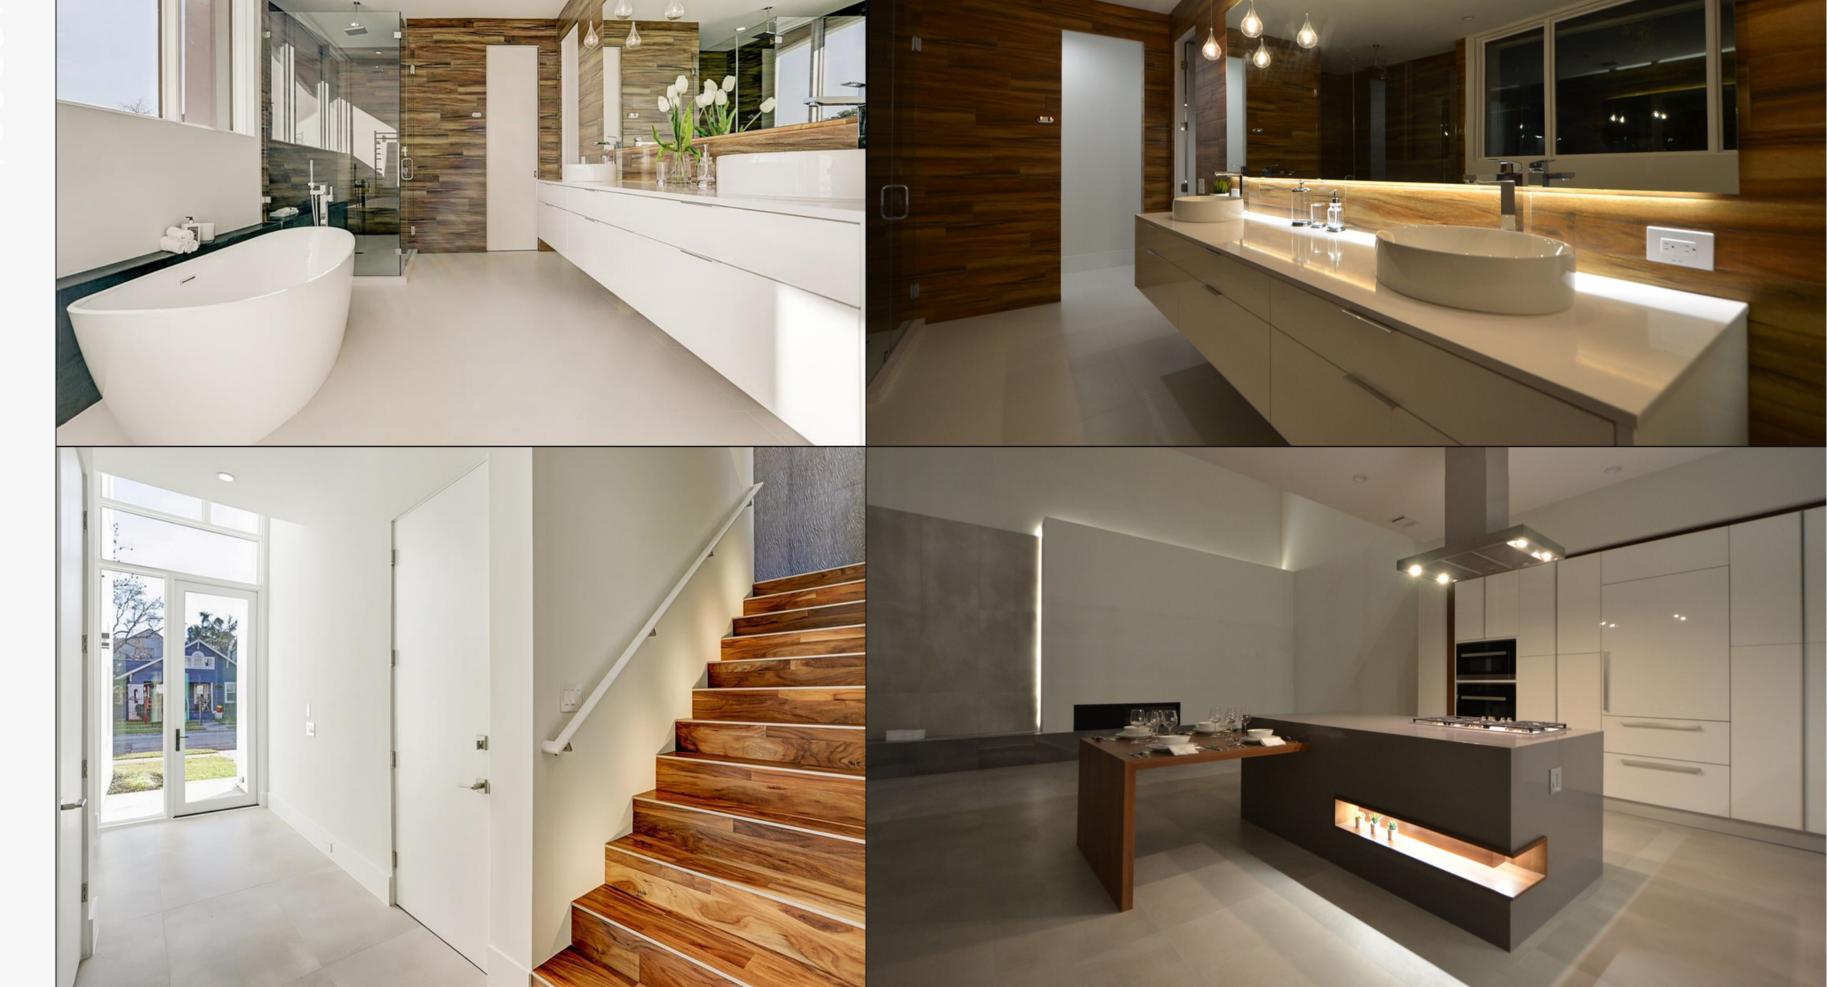

#### **SUE BARNETT RESIDENCE**

Design, Products, and Installation
4 Bedroom, 5 Bath
4,000 Approx Sqft
Heights, Houston
Completion 2021

**Scope /** Approx Price

Cabinets\$175,000-200,000Countertops\$60,000-80,000Appliances\$25,000-35,000

#### **SUE BARNETT RESIDENCE**

**Design, Products, and Installation**Heights, Houston
Completion 2021

#### Scope:

Architecture: Collaborative Designworks

Cabinets: Johnson Model: City/Lacar

Finish: Melamine/Lacquer