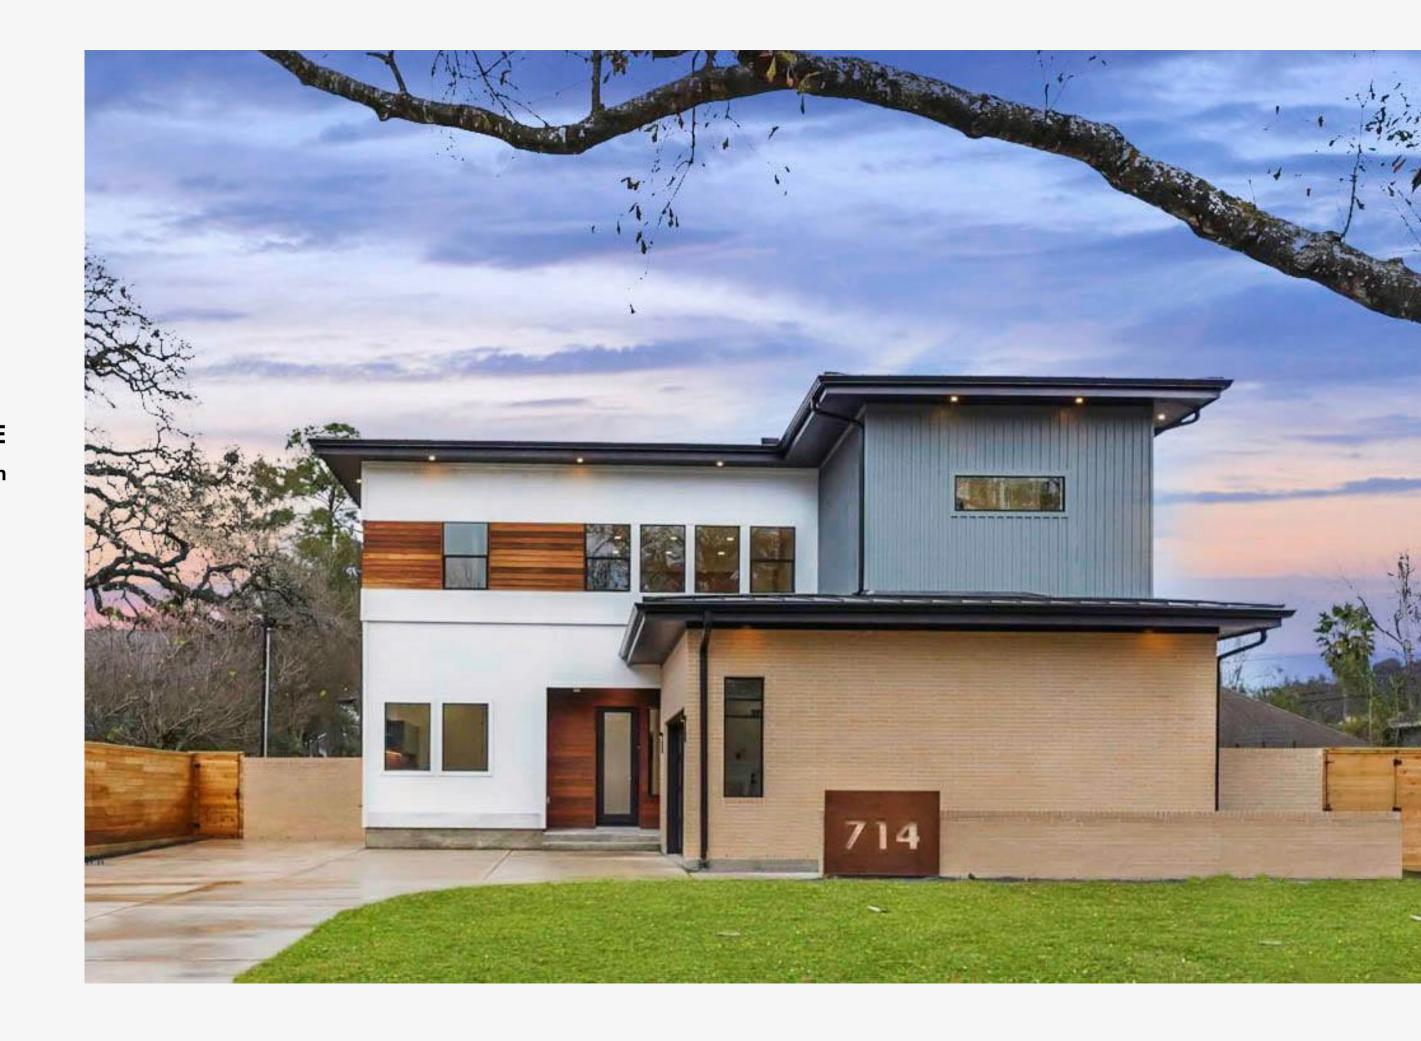

#### **SUE BARNETT RESIDENCE**

Design, Products, and Installation
4 Bedroom, 5 Bath
4,000 Approx Sqft
Heights, Houston
Completion 2021

**Scope /** Approx Price

Cabinets\$175,000-200,000Countertops\$60,000-80,000Appliances\$25,000-35,000

#### **SUE BARNETT RESIDENCE**

**Design, Products, and Installation**Heights, Houston
Completion 2021